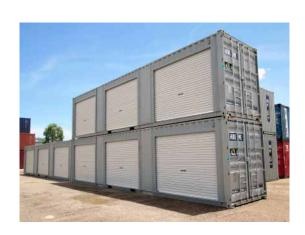

With a wide range of customisation options available including lighting, ventilation, shelving and more, Royal Wolf containers are also the contemporary way to add extra leisure space to enhance your lifestyle at home.

### **CUSTOMISATION OPTIONS**

Royal Wolf containers can be customised with a wide range of options including:

- Side and roller doors
- Windows, shutters and skylights
- Storage racks, work benches and adjustable shelving
- Air-conditioning, whirly birds and ventilators
- Electrical fit-outs
- Access ramps
- External security bars and security locking
- Customised painting