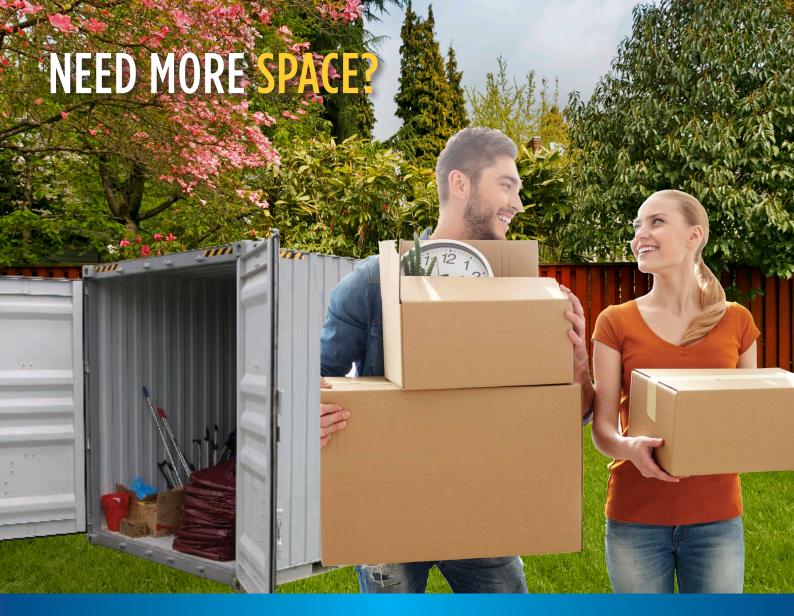

# THE POSSIBILITIES ARE ENDLESS WITH A PORTABLE 20FT & 40FT ROYAL WOLF CONTAINER

Create more space at home or at work with a 20ft (6m) or 40ft (12m) shipping container from Royal Wolf.

Store excess furniture, tools, business papers, sports equipment and more to free your home and work space from clutter. Strong, practical and secure, a Royal Wolf 20ft container is so large it can hold the entire contents of a typical 3 to 4 bedroom home!

Custom modify your container to provide flexible space for a home office, workshop, hobby room or personal gym. With a Royal Wolf container the possibilities are endless!

Call us today for a fast and easy quote on hiring or purchasing a new or pre-used Royal Wolf container perfect for your storage needs at home, at work, on site or on the farm.