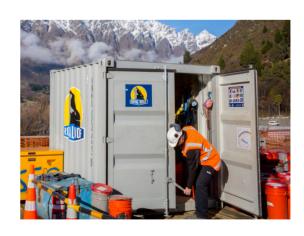

With a wide range of customisation options available including lighting, ventilation, shelving and more, Royal Wolf containers are also the contemporary way to add extra leisure space to enhance your lifestyle at home.

#### **CUSTOMISATION OPTIONS**

Royal Wolf containers can be customised with a wide range of options including:

- Side and roller doors
- Windows, shutters and skylights
- Storage racks, work benches and adjustable shelving
- Air-conditioning, whirly birds and ventilators
- Electrical fit-outs
- Access ramps
- External security bars and security locking
- Customised painting