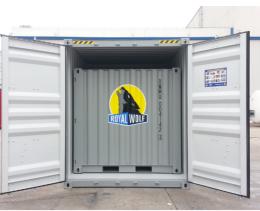

### **SMALL, INEXPENSIVE, SECURE AND PORTABLE!**

Wind, water and vermin proof, Royal Wolf 8ft and 10ft shipping containers will safely and securely store all your excess personal and business items. Constructed from heavy grade corrosion resistant steel, they are easy to install, fully lockable, entirely portable and versatile for many applications.

#### **8FT MINI CUBE**

External Internal
Length 2.30m Length 2.14m
Width 2.30m Width 2.14m
Height 2.25m Height 2.07m
Weight 950kg