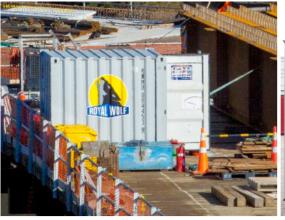

Royal Wolf's small container range for storage, are less than half the size of a standard shipping container enabling them to fit in tight spaces with a small footprint.

Call us today for a fast and easy quote on hiring or purchasing a new or pre-used Royal Wolf container perfect for your storage needs at home, at work, on site or on the farm.

### **SMALL, INEXPENSIVE, SECURE AND PORTABLE!**

Wind, water and vermin proof, Royal Wolf 8ft and 10ft shipping containers will safely and securely store all your excess personal and business items. Constructed from heavy grade corrosion resistant steel, they are easy to install, fully lockable, entirely portable and versatile for many applications.