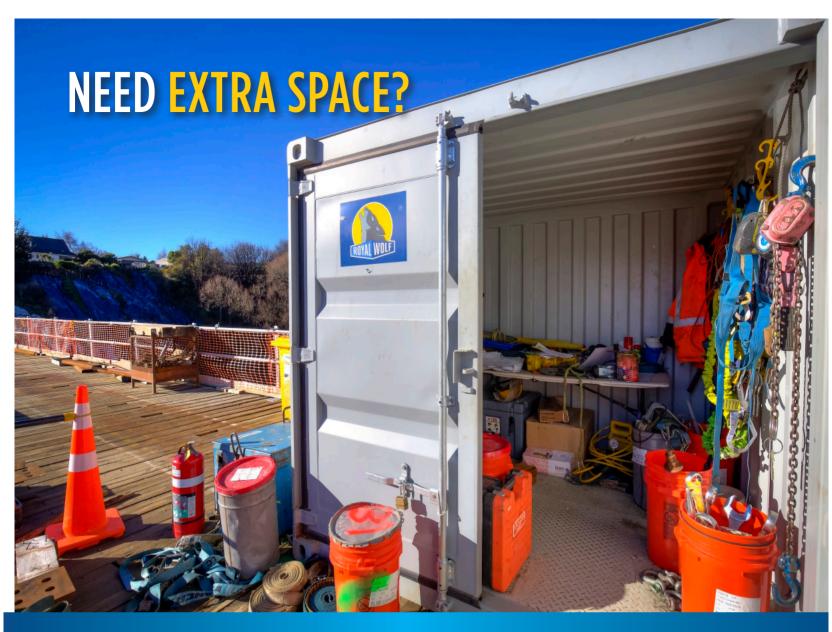

# IDEAL STORAGE SOLUTION FOR A CONFINED SPACE WITH A PORTABLE MINI CUBE OR 10FT HIGH CUBE CONTAINER

Create more space at home or at work with a 8ft (2.4m) or 10ft (3m) shipping container from Royal Wolf.

Store excess household furniture, garden tools, motorised equipment, business papers, sports equipment and more to free your home and work space from clutter. Strong, practical and secure, a Royal Wolf container is ideal for renovating projects, office overflow or extra storage space.

Royal Wolf's small container range for storage, are less than half the size of a standard shipping container enabling them to fit in tight spaces with a small footprint.

Call us today for a fast and easy quote on hiring or purchasing a new or pre-used Royal Wolf container perfect for your storage needs at home, at work, on site or on the farm.

### **SMALL, INEXPENSIVE, SECURE AND PORTABLE!**

Wind, water and vermin proof, Royal Wolf 8ft and 10ft shipping containers will safely and securely store all your excess personal and business items. Constructed from heavy grade corrosion resistant steel, they are easy to install, fully lockable, entirely portable and versatile for many applications.