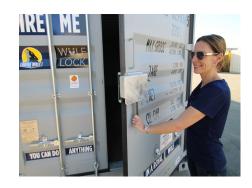

The Wolf Lock can be easily opened with a single motion using light pressure and there is no bending or stress involved. From the inside, the emergency exit handle is fitted with a glow in the dark label so it can be easily located in the event someone is in the container when the door is closed.

#### HOW DOES THE WOLF LOCK PROVIDE EASIER ACCESS?

Unlike standard containers, Wolf Lock premium containers can be opened with one hand. You don't have to bend to open the door, reducing the risk of back injury. Ideal for situations where you need fast, regular access.