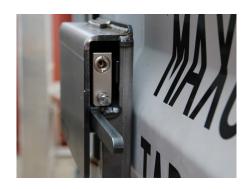

#### HOW SECURE IS THE WOLF LOCK?

The Wolf Lock offers vault-like security by securing the door of the container at three points. It is a patent pending design, exclusive to Royal Wolf and offers the highest level of security on the market.

The Wolf Lock can be easily opened with a single motion using light pressure and there is no bending or stress involved. From the inside, the emergency exit handle is fitted with a glow in the dark label so it can be easily located in the event someone is in the container when the door is closed.