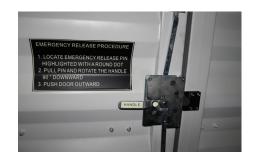

The Wolf Lock can be easily opened with a single motion using light pressure and there is no bending or stress involved. From the inside, the emergency exit handle is fitted with a glow in the dark label so it can be easily located in the event someone is in the container when the door is closed.

#### WHAT IS THE UNIQUE SAFETY EXIT FEATURE?

Unlike other containers, the Wolf Lock is able to be opened from inside to provide maximum peace of mind. This is ideal if you have multiple people accessing the container posing a risk of accidental closure.