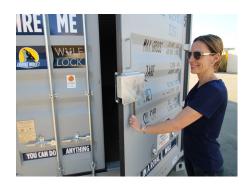

#### HOW DOES THE WOLF LOCK PROVIDE EASIER ACCESS?

Unlike standard containers, Wolf Lock premium containers can be opened with one hand. You don't have to bend to open the door, reducing the risk of back injury. Ideal for situations where you need fast, regular access.