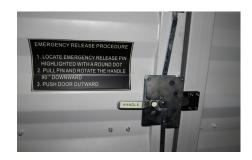

The Wolf Lock can be easily opened with a single motion using light pressure and there is no bending or stress involved. From the inside, the emergency exit handle is fitted with a glow in the dark label so it can be easily located in the event someone is in the container when the door is closed.

#### WHAT IS THE UNIQUE SAFETY EXIT FEATURE?

Unlike other containers, the Wolf Lock is able to be opened from inside to provide maximum peace of mind. This is ideal if you have multiple people accessing the container posing a risk of accidental closure.