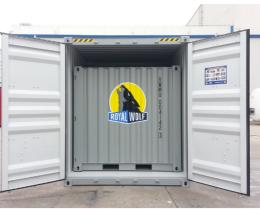

Royal Wolf's small container range for storage, are less than half the size of a standard shipping container enabling them to fit in tight spaces with a small footprint.

Call us today for a fast and easy quote on hiring or purchasing a new or pre-used Royal Wolf container perfect for your storage needs at home, at work, on site or on the farm.

## **SMALL, INEXPENSIVE, SECURE AND PORTABLE!**

Wind, water and vermin proof, Royal Wolf 8ft and 10ft shipping containers will safely and securely store all your excess personal and business items. Constructed from heavy grade corrosion resistant steel, they are easy to install, fully lockable, entirely portable and versatile for many applications.

#### **8FT MINI CUBE**

| External |        | Internal |       |
|----------|--------|----------|-------|
| Length   | 2.30m  | Length   | 2.14m |
| Width    | 2.30m  | Width    | 2.14m |
| Height   | 2.25m  | Height   | 2.07m |
| Wainba   | OFOles |          |       |