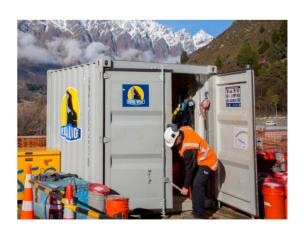

## **SMALL, INEXPENSIVE, SECURE AND PORTABLE!**

Wind, water and vermin proof, Royal Wolf 8ft and 10ft shipping containers will safely and securely store all your excess personal and business items. Constructed from heavy grade corrosion resistant steel, they are easy to install, fully lockable, entirely portable and versatile for many applications.

With a wide range of customisation options available including lighting, ventilation, shelving and more, Royal Wolf containers are also the contemporary way to add extra leisure space to enhance your lifestyle at home.