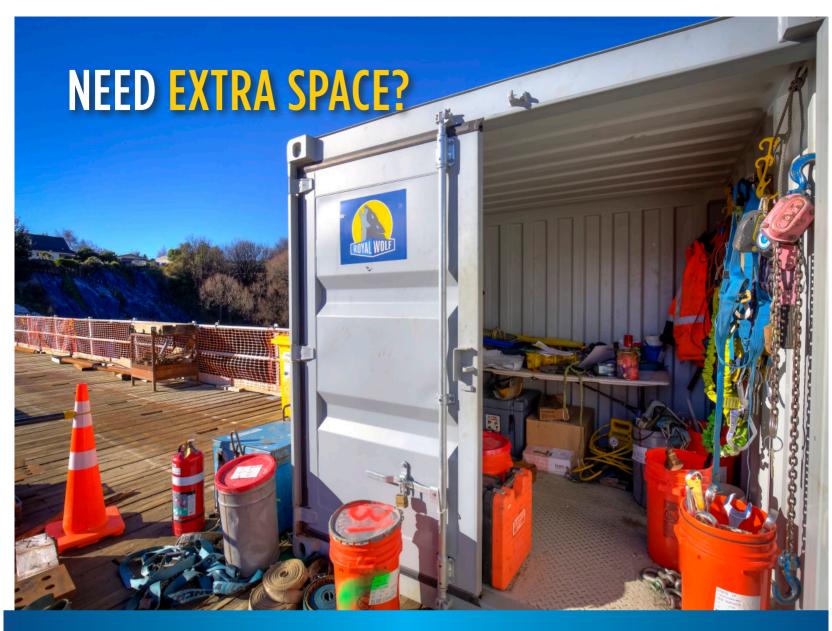

# IDEAL STORAGE SOLUTION FOR A CONFINED SPACE WITH A PORTABLE MINI CUBE OR 10FT HIGH CUBE CONTAINER

Create more space at home or at work with a 8ft (2.4m) or 10ft (3m) shipping container from Royal Wolf.

Store excess household furniture, garden tools, motorised equipment, business papers, sports equipment and more to free your home and work space from clutter. Strong, practical and secure, a Royal Wolf container is ideal for renovating projects, office overflow or extra storage space.

Royal Wolf's small container range for storage, are less than half the size of a standard shipping container enabling them to fit in tight spaces with a small footprint.

Call us today for a fast and easy quote on hiring or purchasing a new or pre-used Royal Wolf container perfect for your storage needs at home, at work, on site or on the farm.

## **SMALL, INEXPENSIVE, SECURE AND PORTABLE!**

Wind, water and vermin proof, Royal Wolf 8ft and 10ft shipping containers will safely and securely store all your excess personal and business items. Constructed from heavy grade corrosion resistant steel, they are easy to install, fully lockable, entirely portable and versatile for many applications.