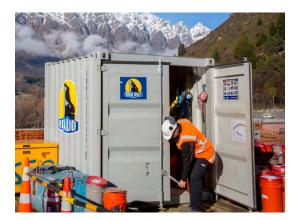

### SMALL, INEXPENSIVE, SECURE AND PORTABLE!

Wind, water and vermin proof, Royal Wolf 8ft and 10ft shipping containers will safely and securely store all your excess personal and business items. Constructed from heavy grade corrosion resistant steel, they are easy to install, fully lockable, entirely portable and versatile for many applications.

With a wide range of customisation options available including lighting, ventilation, shelving and more, Royal Wolf containers are also the contemporary way to add extra leisure space to enhance your lifestyle at home.

#### **CUSTOMISATION OPTIONS**

Royal Wolf containers can be customised with a wide range of options including:

- Side and roller doors
- Windows, shutters and skylights
- Storage racks, work benches and adjustable shelving
- Air-conditioning, whirly birds and ventilators
- Electrical fit-outs
- Access ramps
- External security bars and security locking
- Customised painting