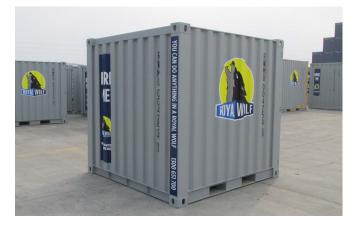

#### **8FT MINI CUBE**

| External |       |
|----------|-------|
| Length   | 2.30r |
| Width    | 2.30r |
| Height   | 2.25r |
| Weight   | 950k  |

Internal Length 2.14m Width 2.14m Height 2.07m

#### **10FT HIGH CUBE PALLET WIDE**

| External |         | Internal |       |
|----------|---------|----------|-------|
| Length   | 2.99m   | Length   | 2.84m |
| Width    | 2.44m   | Width    | 2.39m |
| Height   | 2.90m   | Height   | 2.71m |
| Weight   | 1,450kg |          |       |