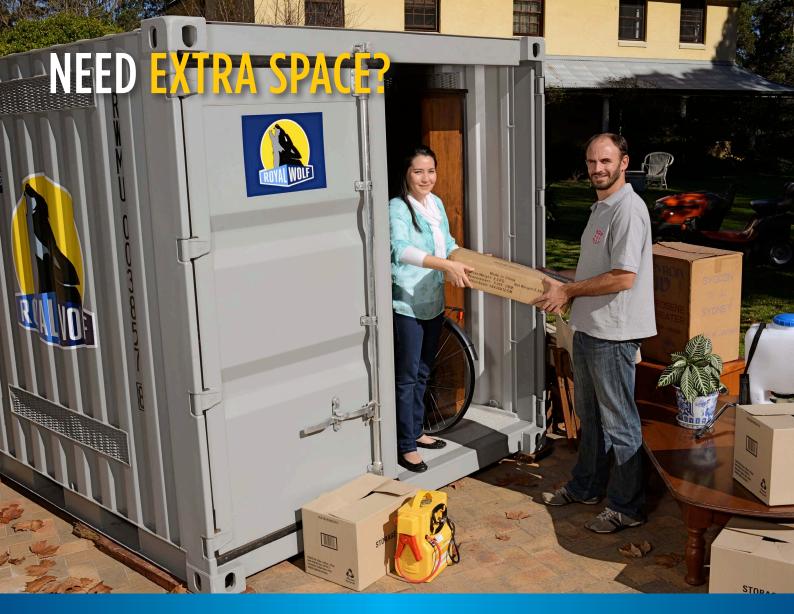

### IDEAL STORAGE SOLUTION FOR A CONFINED SPACE WITH A PORTABLE MINI CUBE OR 10FT HIGH CUBE CONTAINER

Create more space at home or at work with a 8ft (2.4m) or 10ft (3m) shipping container from Royal Wolf.

Store excess household furniture, garden tools, motorised equipment, business papers, sports equipment and more to free your home and work space from clutter. Strong, practical and secure, a Royal Wolf container is ideal for renovating projects, office overflow or extra storage space.

Royal Wolf's small container range for storage, are less than half the size of a standard shipping container enabling them to fit in tight spaces with a small footprint.

Call us today for a fast and easy quote on hiring or purchasing a new or pre-used Royal Wolf container perfect for your storage needs at home, at work, on site or on the farm.