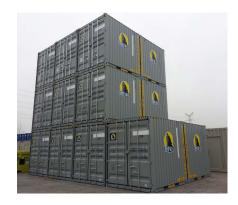

Royal Wolf's small container range for storage, are less than half the size of a standard shipping container enabling them to fit in tight spaces with a small footprint.

Call us today for a fast and easy quote on hiring or purchasing a new or pre-used Royal Wolf container perfect for your storage needs at home, at work, on site or on the farm.

### SMALL, INEXPENSIVE, SECURE AND PORTABLE!

Wind, water and vermin proof, Royal Wolf 8ft and 10ft shipping containers will safely and securely store all your excess personal and business items. Constructed from heavy grade corrosion resistant steel, they are easy to install, fully lockable, entirely portable and versatile for many applications.