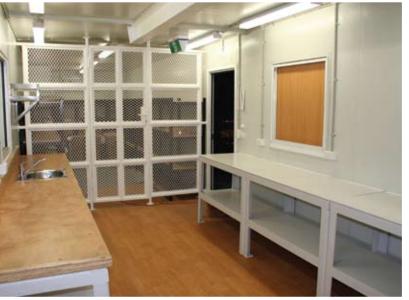

#### **Rig Site Modules**

- Company man/rig boss accommodation
- Crib/office facility
- Workshop/storage
- Fold down walkways

## **Ancillary/Utility Modules**

- Generator module
- Air compressor, accumulator module
- Pipe racks