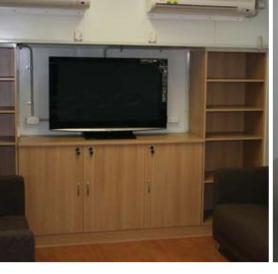

## **DINER/RECREATION FEATURES**

- Bench style table & chairs or restaurant style
- Self service area
- Comfortable
- Entertainment section