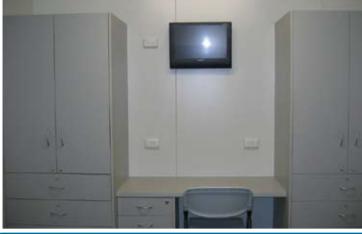

### **SLEEPER FEATURES**

- King single bed standard
- Single or double available
- Storage or steel framed
- Flat screen TV/DVD
- Good cupboard space
- Split system air conditioner
- Smoke detector