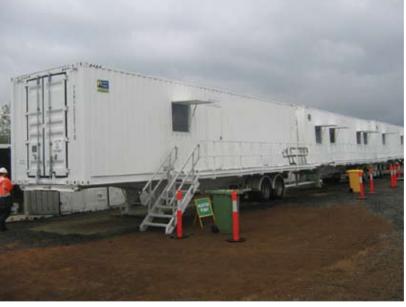

#### CONSTRUCTION

- Steel frames
- Fully vertical corrugated steel sides & roofs
- ISO corner fittings at all corners
- Skid or trailer mounted

## **STRENGTH & DURABILITY**

- High strength design to withstand constant movement on paved or unpaved roads
- Skid or trailer mount options available
- Generator & water services containerised for ease of transport