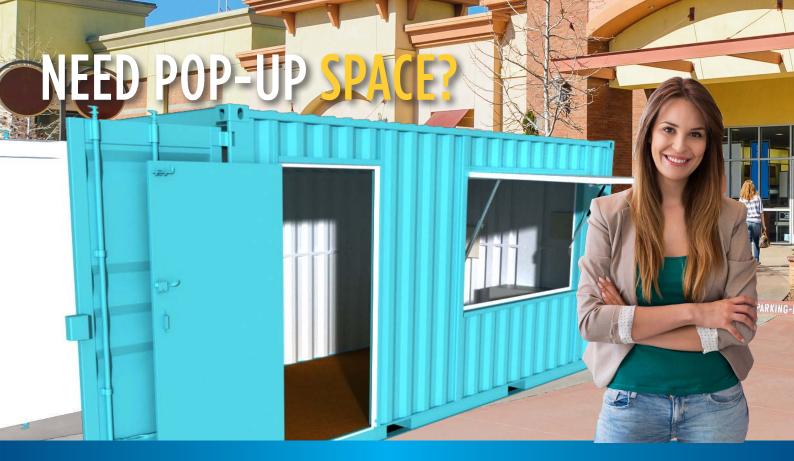

## CREATE A UNIQUE POP-UP RETAIL SPACE WITH A 20FT CONTAINER SHOP STARTER PACK

## STARTER PACK - STARTING FROM \$11,540 INC GST (EXC DELIVERY)

If you're looking for an affordable, entry level portable container for your business, the new Royal Wolf 20ft Pop-Up Starter Pack is the perfect option!

With no pre-prepared internal fit-out, it is ready for you to customise to suit your specific business needs and significantly reduce your initial start-up costs.

Stripped back to the bare essentials, Pop-Up Starter Packs are created from a 20ft ex-lease High Cube container with a side shutter and large side entry door. They offer generous space (external dimensions 6058L x 2438W x 2896H) and an extensive 2.3 metre servery with a high strength security shutter complete with gas strut and safety stay. Variety of colours available.

Providing the ultimate in security, these containers are constructed with dual opening end doors with 4 lock rods and a padlock box to prevent access with bolt cutters. For added durability, they come with a heavy duty Marine grade 28mm thick ply floor (raw finish). All units include structural certification.