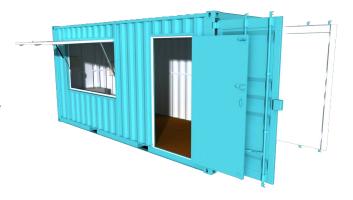

## CREATE A UNIQUE POP-UP RETAIL SPACE WITH A 20FT CONTAINER SHOP STARTER PACK

## STARTER PACK - STARTING FROM \$11,540 INC GST (EXC DELIVERY)

If you're looking for an affordable, entry level portable container for your business, the new Royal Wolf 20ft Pop-Up Starter Pack is the perfect option!

With no pre-prepared internal fit-out, it is ready for you to customise to suit your specific business needs and significantly reduce your initial start-up costs.

Stripped back to the bare essentials, Pop-Up Starter Packs are created from a 20ft ex-lease High Cube container with a side shutter and large side entry door. They offer generous space (external dimensions 6058L x 2438W x 2896H) and an extensive 2.3 metre servery with a high strength security shutter complete with gas strut and safety stay. Variety of colours available.

Providing the ultimate in security, these containers are constructed with dual opening end doors with 4 lock rods and a padlock box to prevent access with bolt cutters. For added durability, they come with a heavy duty Marine grade 28mm thick ply floor (raw finish). All units include structural certification.